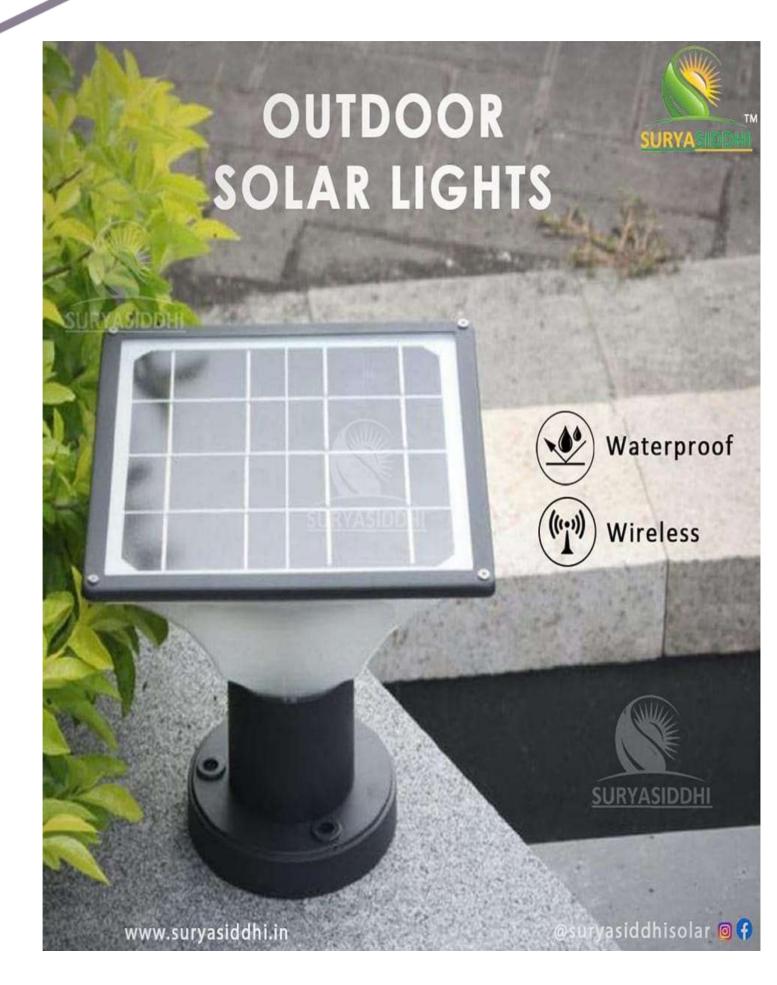

# LED SOLAR DESIGNER GATE LIGHT

| Model No         | SOLAR<br>GATEDS<br>GNR05R                     | SOLAR<br>WALLDS<br>GNR05R | SOLAR<br>ADJMINI<br>05 |
|------------------|-----------------------------------------------|---------------------------|------------------------|
| No. of<br>LED    | 2835 20Pc                                     | 2835 20Pc                 | 2835 20Pc              |
| Power            | 10W                                           | 10W                       | 5W                     |
| Solar<br>Panel   | 5V 4.5W                                       | 5V 4.5W                   | 5V 3W                  |
| Battery          | 3.7V<br>4400mAh                               | 3.7V<br>4400mAh           | 3,7V<br>1800mAh        |
| Charging<br>Time | 6-8 hours                                     | 6-8 hours                 | 6-8 hours              |
| Lighting<br>Time | 8-10 hours                                    | 8-10 hours                | 8-10 hours             |
| Size<br>(mm)     | 260*260<br>*210                               | 260*260<br>*230           | 315*115<br>*105        |
| Light<br>Color   | 3 in 1 Cool White/ Warm White / Natural White |                           |                        |