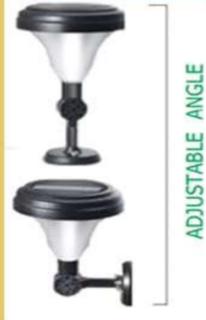

# LED SOLAR DESIGNER GATE LIGHT

| Model No         | SOLAR<br>GATEDS<br>GNR05R                     | SOLAR<br>WALLDS<br>GNR05R | SOLAR<br>ADJMINI<br>05 |
|------------------|-----------------------------------------------|---------------------------|------------------------|
| No. of<br>LED    | 2835 20Pc                                     | 2835 20Pc                 | 2835 20Pc              |
| Power            | 10W                                           | 10W                       | 5W                     |
| Solar<br>Panel   | 5V 4.5W                                       | 5V 4.5W                   | 5V 3W                  |
| Battery          | 3.7V<br>4400mAh                               | 3.7V<br>4400mAh           | 3,7V<br>1800mAh        |
| Charging<br>Time | 6-8 hours                                     | 6-8 hours                 | 6-8 hours              |
| Lighting<br>Time | 8-10 hours                                    | 8-10 hours                | 8-10 hours             |
| Size<br>(mm)     | 260*260<br>*210                               | 260*260<br>*230           | 315*115<br>*105        |
| Light<br>Color   | 3 in 1 Cool White/ Warm White / Natural White |                           |                        |