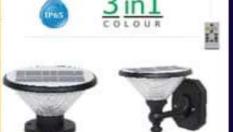

# LED SOLAR DESIGNER GATE LIGHT

| Model No         | SOLAR<br>GATEDS<br>GNR05R                     | SOLAR<br>WALLDS<br>GNR05R | SOLAR<br>ADJMINI<br>05 |
|------------------|-----------------------------------------------|---------------------------|------------------------|
| No. of<br>LED    | 2835 20Pc                                     | 2835 20Pc                 | 2835 20Pc              |
| Power            | 10W                                           | 10W                       | 5W                     |
| Solar<br>Panel   | 5V 4.5W                                       | 5V 4.5W                   | 5V 3W                  |
| Battery          | 3.7V<br>4400mAh                               | 3.7V<br>4400mAh           | 3,7V<br>1800mAh        |
| Charging<br>Time | 6-8 hours                                     | 6-8 hours                 | 6-8 hours              |
| Lighting<br>Time | 8-10 hours                                    | 8-10 hours                | 8-10 hours             |
| Size<br>(mm)     | 260*260<br>*210                               | 260*260<br>*230           | 315*115<br>*105        |
| Light<br>Color   | 3 in 1 Cool White/ Warm White / Natural White |                           |                        |

\* With Remote:

Off: Switch off light completely, from dawn to dusk.

On: Light always on.

Auto: Auto mode working, dawn to dusk working. 2H/4H/6H/8H: Light off after 2H/4H/6H/8H, dawn to dusk working.

Y: Light change to warm white. W: Light change to Cool White W/Y: Light change to Natural White.
-: Decrease Brightness +: Increase Brightness