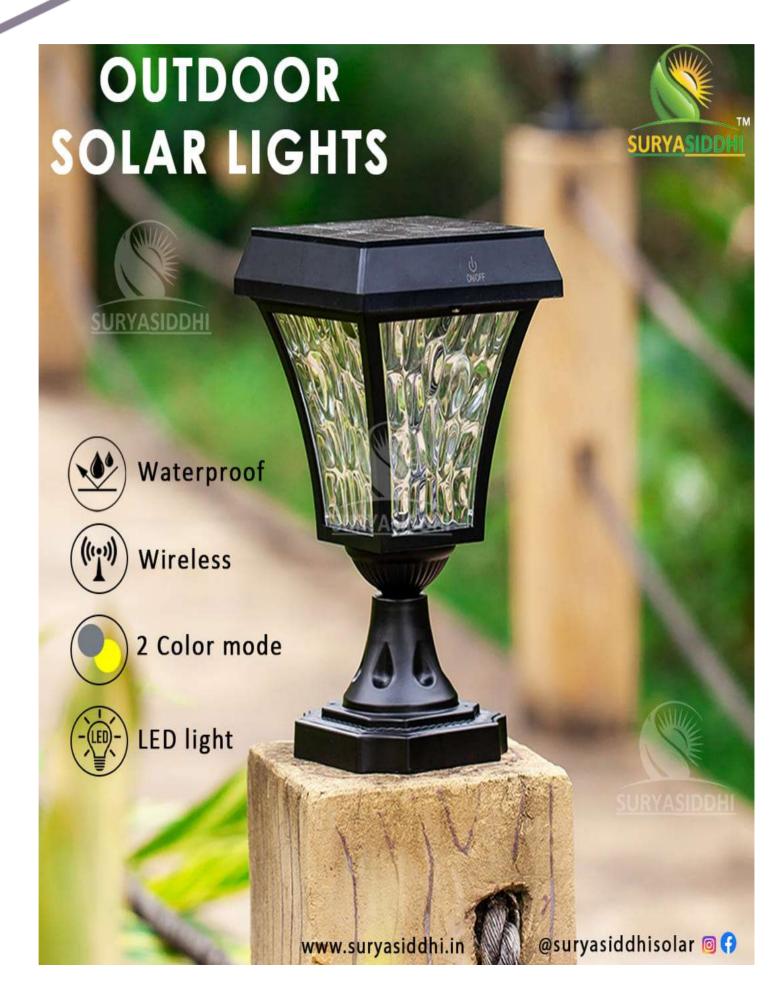

# LED SOLAR DESIGNER GATE LIGHT

| Model No         | SOLAR<br>GATEDS<br>GNR05R                     | SOLAR<br>WALLDS<br>GNR05R | SOLAR<br>ADJMINI<br>05 |
|------------------|-----------------------------------------------|---------------------------|------------------------|
| No. of<br>LED    | 2835 20Pc                                     | 2835 20Pc                 | 2835 20Pc              |
| Power            | 10W                                           | 10W                       | 5W                     |
| Solar<br>Panel   | 5V 4.5W                                       | 5V 4.5W                   | 5V 3W                  |
| Battery          | 3.7V<br>4400mAh                               | 3.7V<br>4400mAh           | 3,7V<br>1800mAh        |
| Charging<br>Time | 6-8 hours                                     | 6-8 hours                 | 6-8 hours              |
| Lighting<br>Time | 8-10 hours                                    | 8-10 hours                | 8-10 hours             |
| Size<br>(mm)     | 260*260<br>*210                               | 260*260<br>*230           | 315*115<br>*105        |
| Light<br>Color   | 3 in 1 Cool White/ Warm White / Natural White |                           |                        |